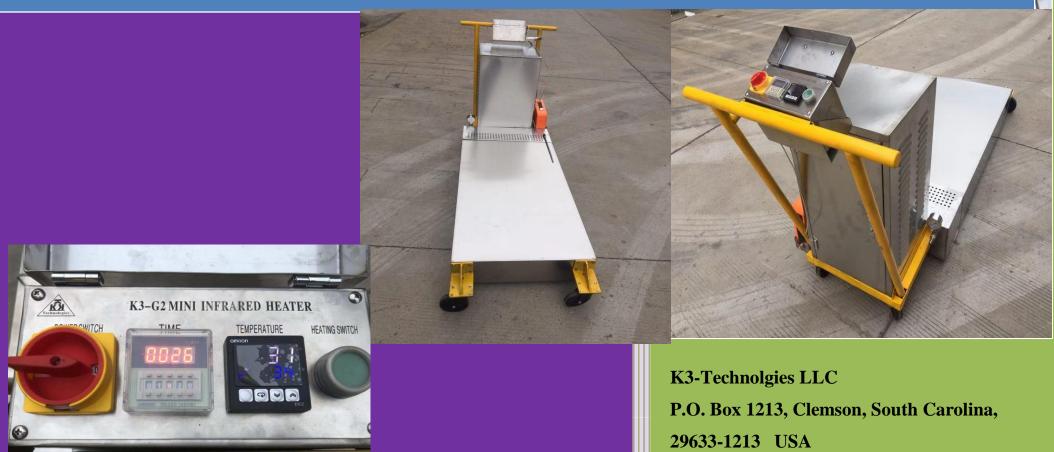

## **K3-G2 MINI INFRARED HEATER**

3Kasphalt@gmail.com

## FEATURES AND SPECIFICATIONS

- << 1 to 2 Separate Controlled Heat Zone with Radiant Surface Area : 0.6m x 1.2m or 1.2m x 1.2m
- << Source : Standard Gas Cylinder
- << Automatic Temperature Controlled, Repeated Heating Cycle of Heating / Cooling
- << Automatic Continuous Direct Asphalt Surface Temperature Monitoring & Control
- < Temperature Accuracy :  $+/-5^{\circ}C$
- << No Naked or Open Flame
- << Soften 50 to 60 mm Depth of Asphalt within 10 min with Even Heating
- << Guarantee No Over Heating